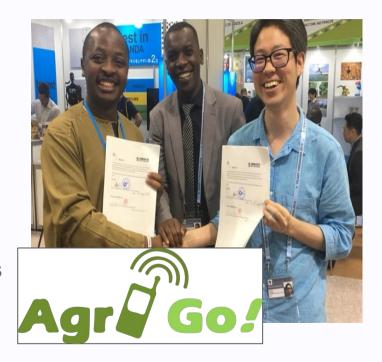

#### Agriculture: Go Ltd

- Agritech startup in Rwanda
- They teach how to farm for farmers
- There are many farmers who don't have smartphone yet, so they will distribute our smartphone to farmers
- They were selected by JICA project, so they can get grant. They will order 200 devices at the end of Jan 2020.