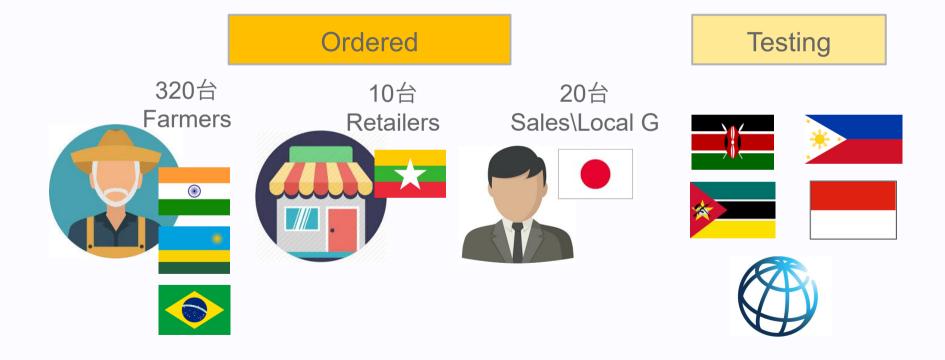

### **Traction 40USD/device**

#### Agriculture: Go Ltd

- Agritech startup in Rwanda
- They teach how to farm for farmers
- There are many farmers who don't have smartphone yet, so they will distribute our smartphone to farmers
- They were selected by JICA project, so they can get grant. They will order 200 devices at the end of Jan 2020.