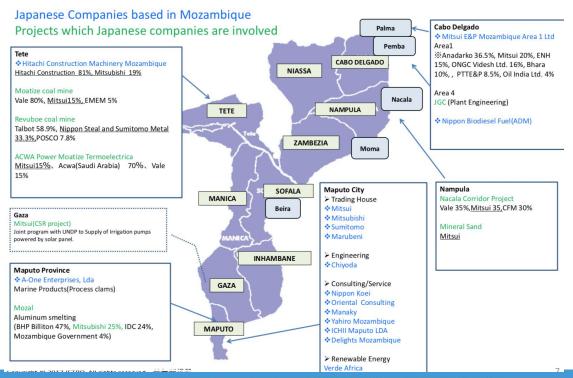

nies of japan have opened offices in Mozambique
- Organization of the Japan Mozambique business forum in Maputo with participation of Prime Minister Shinzo Abe
- Co-organization of promotion activities in Japan, round tables for discussions and seminars in Mozambique for private and public sectors

# **Opportunities in Mozambique**





Agribusiness



Mineral/Natural Resources: Oil & Gas



Construction



Tourism & Real Sate



Logistics



Energy

## Opportunities in Mozambique



- Strategic Location
- Natural Resources
- Market Growth Potential
- Tax Incentives
- Stable Investment Legislation

## **Challenges for Businesses**

Implementation of Legislation/Regulation

**♦**Infrastructure

Qualified Human Resources

Social And Political Instability

# Japanese Companies in Mozambique



## Thank you!

UNIDO ITPO Tokyo

itpo.Tokyo@unido.org

Advisory Programme in Mozambique

n.durao@unido.org

**UNIDO** Mozambique office