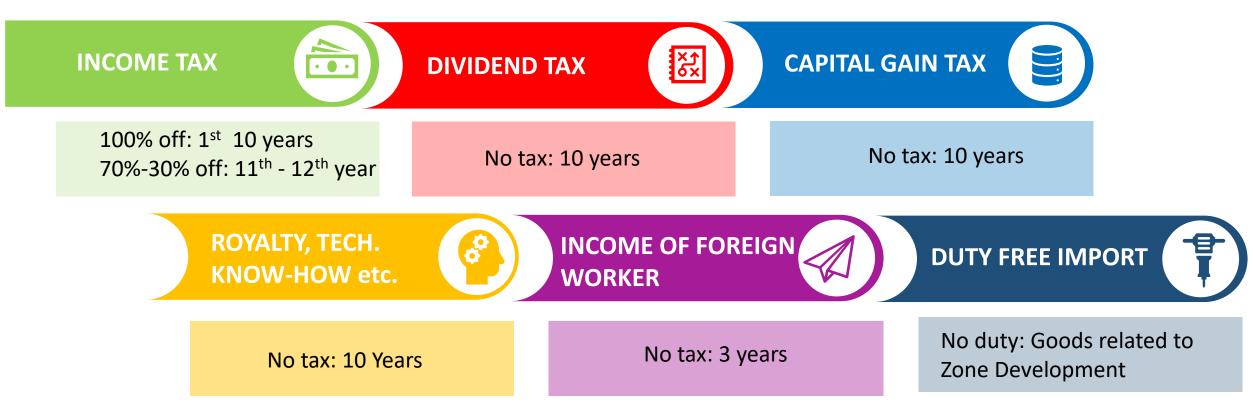

al Units are running their production in EZs and 39 units are in construction stage

Land Bank of 60,000+ Acres. 206 Investors have already been allocated 7651 Acres of land



Winning trust of the Investors

Investment proposals worth 28 Billion USD which are expected to generate 1 Million Employment

Approved 97 Economic Zones, of which 9 are already in production and 28 are under construction



## BEZA's MISSION

Sites Approved **97** Zones Commercial operation **9** Zones Under Construction **28** Zones



100

Setting up 100 Economic Zones across the country by 2030



## **10M**

Generating direct & indirect employment for 10 million people



\$40B

Export / Production to the tune of 40 billion USD



Both domestic & International





NONFISCAL INCENTIVES









Zone Developer



#### **BEZA OSS Centre**

BEZA OSS Centre was inaugurated in October 2019. Since then this center has been working ceaselessly to streamline the service delivery process following SOPs.









## One Stop Service

#### How it works?



#### STIPULATED TIME

Legal obligation to provide timely service



#### COORDINATION

29 Service Providing Agencies Under one Roof



#### **ONLINE SERVICE**

Service through Online Portal



#### Standard Operating Procedure



#### FOCAL POINT

**dib** 

32 Focal Points of different agencies

## One Stop Service

#### How it works?



#### **ONLINE SERVICE**

Service through Online Portal

- No need to be present physically
- Online Payment
- No duplicate submission of Document





Land Project Visa Visa Export Clearance Allotment Assistance Recommen