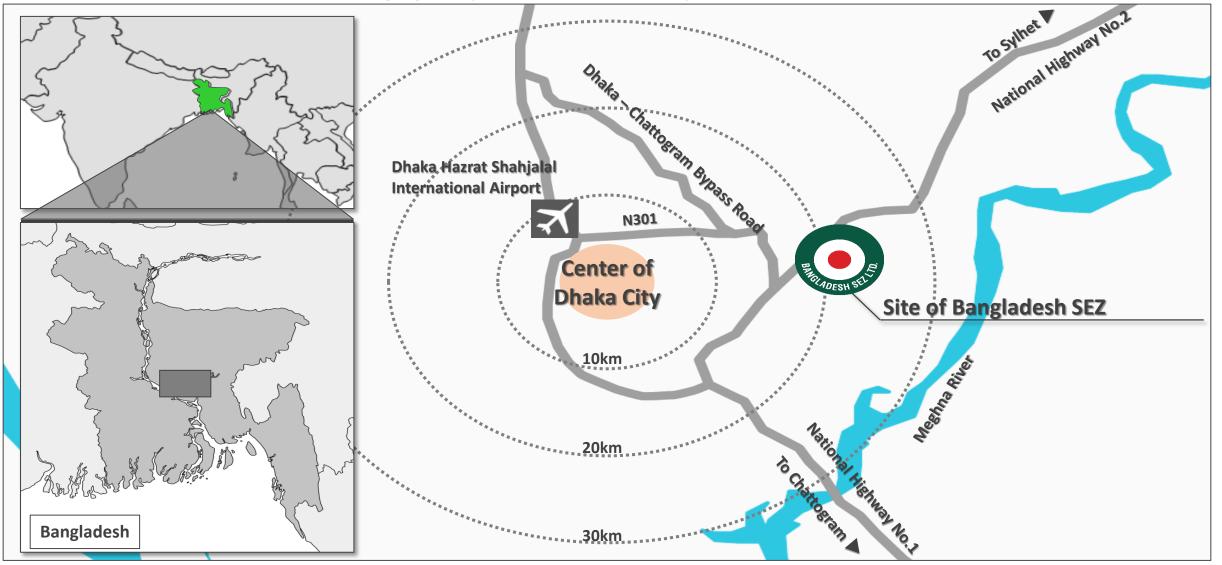

## Location of Bangladesh SEZ (G2G)

**1** hour from the center of Dhaka City by Car (Road Distance: 32km)

## Outline of Special Economic Zone

| Name of SEZ                       | Bangladesh Special Economic Zone (BSEZ)                                                                                                                                                                                                                                |                                                                                                                                                                                                                                                                                                                                                                                                                                                                                                                                                                                                                                                                                                                                                                                                                                                                                                                                                                                                                                                                                                                                                                                                                                                                                                                                                                                                                                                                                                                                                                                                                                                                                                                                                                                                                                                                                                                                                                                                                                                                                                                                      |                          |
|-----------------------------------|------------------------------------------------------------------------------------------------------------------------------------------------------------------------------------------------------------------------------------------------------------------------|--------------------------------------------------------------------------------------------------------------------------------------------------------------------------------------------------------------------------------------------------------------------------------------------------------------------------------------------------------------------------------------------------------------------------------------------------------------------------------------------------------------------------------------------------------------------------------------------------------------------------------------------------------------------------------------------------------------------------------------------------------------------------------------------------------------------------------------------------------------------------------------------------------------------------------------------------------------------------------------------------------------------------------------------------------------------------------------------------------------------------------------------------------------------------------------------------------------------------------------------------------------------------------------------------------------------------------------------------------------------------------------------------------------------------------------------------------------------------------------------------------------------------------------------------------------------------------------------------------------------------------------------------------------------------------------------------------------------------------------------------------------------------------------------------------------------------------------------------------------------------------------------------------------------------------------------------------------------------------------------------------------------------------------------------------------------------------------------------------------------------------------|--------------------------|
| Project Size                      | Phase 1: 250 ha (expandable up to 400ha) * Advanced Development : 65 ha                                                                                                                                                                                                |                                                                                                                                                                                                                                                                                                                                                                                                                                                                                                                                                                                                                                                                                                                                                                                                                                                                                                                                                                                                                                                                                                                                                                                                                                                                                                                                                                                                                                                                                                                                                                                                                                                                                                                                                                                                                                                                                                                                                                                                                                                                                                                                      |                          |
| Location                          | Araihazar, Narayanganj District, Bangladesh (1 hour from Dhaka / 32km)                                                                                                                                                                                                 |                                                                                                                                                                                                                                                                                                                                                                                                                                                                                                                                                                                                                                                                                                                                                                                                                                                                                                                                                                                                                                                                                                                                                                                                                                                                                                                                                                                                                                                                                                                                                                                                                                                                                                                                                                                                                                                                                                                                                                                                                                                                                                                                      |                          |
| Shareholder                       | - Sumitomo Corporation : 76%<br>- Bangladesh Economic Zones Authority (BEZA) : 24%                                                                                                                                                                                     |                                                                                                                                                                                                                                                                                                                                                                                                                                                                                                                                                                                                                                                                                                                                                                                                                                                                                                                                                                                                                                                                                                                                                                                                                                                                                                                                                                                                                                                                                                                                                                                                                                                                                                                                                                                                                                                                                                                                                                                                                                                                                                                                      |                          |
| Advantages                        | <ol> <li>G2G Project between Bangladesh and Japan (USD 370mil ODA Fund for Project)</li> <li>1st EZ developed by Japanese Developer with High Quality Infrastructure</li> <li>Assistance for Governmental Permissions / Licenses by One Stop Service Center</li> </ol> |                                                                                                                                                                                                                                                                                                                                                                                                                                                                                                                                                                                                                                                                                                                                                                                                                                                                                                                                                                                                                                                                                                                                                                                                                                                                                                                                                                                                                                                                                                                                                                                                                                                                                                                                                                                                                                                                                                                                                                                                                                                                                                                                      |                          |
| Development<br>Schedule           | Aug. 2020                                                                                                                                                                                                                                                              | Land Filling Work Commencement by BEZA                                                                                                                                                                                                                                                                                                                                                                                                                                                                                                                                                                                                                                                                                                                                                                                                                                                                                                                                                                                                                                                                                                                                                                                                                                                                                                                                                                                                                                                                                                                                                                                                                                                                                                                                                                                                                                                                                                                                                                                                                                                                                               |                          |
|                                   | End of 2021                                                                                                                                                                                                                                                            | Construction Work / Sales Commencement by BSEZ                                                                                                                                                                                                                                                                                                                                                                                                                                                                                                                                                                                                                                                                                                                                                                                                                                                                                                                                                                                                                                                                                                                                                                                                                                                                                                                                                                                                                                                                                                                                                                                                                                                                                                                                                                                                                                                                                                                                                                                                                                                                                       |                          |
|                                   | End of 2022                                                                                                                                                                                                                                                            | BSEZ Official Operation Start                                                                                                                                                                                                                                                                                                                                                                                                                                                                                                                                                                                                                                                                                                                                                                                                                                                                                                                                                                                                                                                                                                                                                                                                                                                                                                                                                                                                                                                                                                                                                                                                                                                                                                                                                                                                                                                                                                                                                                                                                                                                                                        |                          |
| Basic<br>Infrastructure<br>(Plan) | Power                                                                                                                                                                                                                                                                  | <ul> <li>Receiving: 230kV Ultra High Voltage Grid Line</li> <li>Substation: 230/33 kV with 75MVA Capacity *</li> <li>Distribution (to Factory): 33kV Line</li> </ul>                                                                                                                                                                                                                                                                                                                                                                                                                                                                                                                                                                                                                                                                                                                                                                                                                                                                                                                                                                                                                                                                                                                                                                                                                                                                                                                                                                                                                                                                                                                                                                                                                                                                                                                                                                                                                                                                                                                                                                 |                          |
|                                   | Water                                                                                                                                                                                                                                                                  | <ul> <li>• WPP: 3,000m3 / day * (* Expansion (* Expan</li></ul> | andable based on Demand) |
|                                   | Flood<br>Prevention                                                                                                                                                                                                                                                    | <ul> <li>Factory Area: 6.5m (ASL) by Land Filling</li> <li>Embankment: 8.0m (ASL)</li> </ul>                                                                                                                                                                                                                                                                                                                                                                                                                                                                                                                                                                                                                                                                                                                                                                                                                                                                                                                                                                                                                                                                                                                                                                                                                                                                                                                                                                                                                                                                                                                                                                                                                                                                                                                                                                                                                                                                                                                                                                                                                                         |                          |