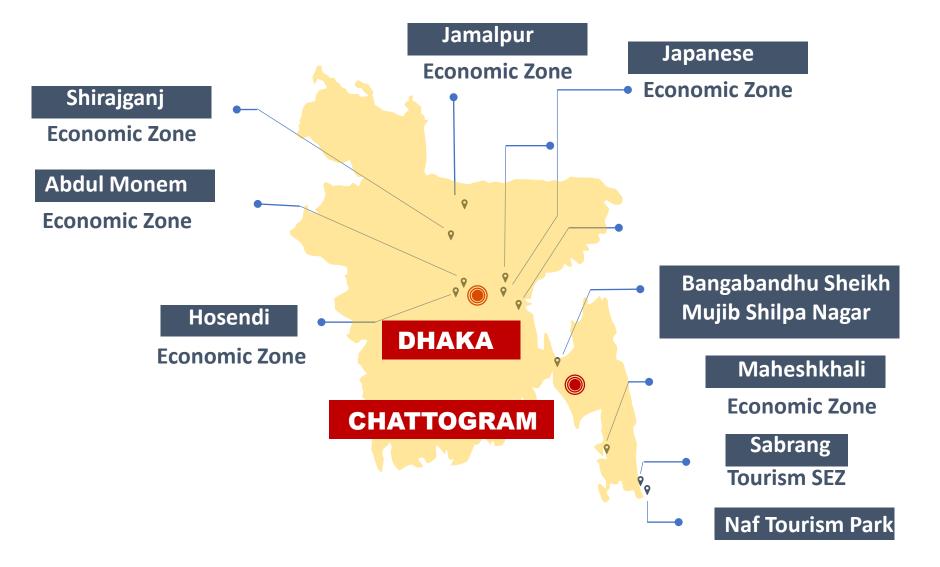

## **Category of Economic Zones**

**PPP Economic Zone** 

G2G Economic Zone

**Private Economic Zone** 

**SEZ** Special Economic Zone (Tourism Park/IT park etc.)

Economic Zone developed by other GoB entities

**BEZA owned Economic Zone** 

## Jamalpur Economic Zone

Once fully operationalized 45,000 new jobs will be generated

26.6 Million USD worth of Investment Proposal has already been received

3 industries have started construction in this 437 acres Zone

## **Bangladesh Economic Zones Authority**

Tourism Parks

Tourism Park 1050 Acres

Tourism Park 293 Acres

## Sonadia Eco

Tourism Park 9000+ Acres