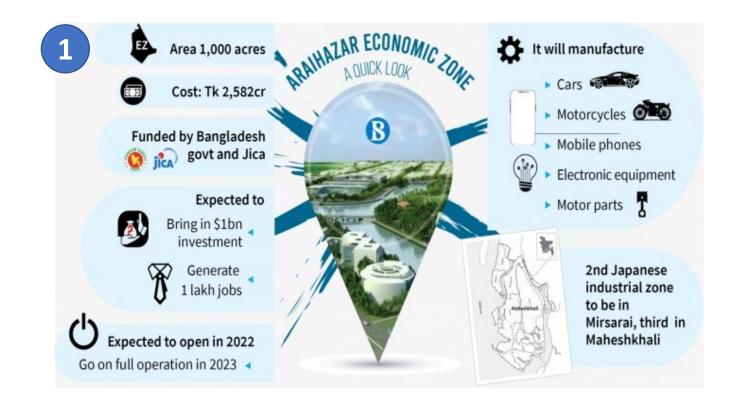

## **Best Destinations for Japanese Investors in Bangladesh**

- 1. Japanese Economic Zone (BSEZ), Araihazar
- 2. Bangabandhu Sheikh Mujib Shilpanagar
- 3. Moheshkhali Matarbari (MIDI) Area

## Outline of Special Economic Zone

| Name of SEZ                       | Bangladesh Special Economic Zone (BSEZ)                                                                                                                                                                                                                                |                                                                                                                                                                                                                                                                                                                                                                                                                                                                                                                                                                                                                                                                                                                                                                                                                                                                                                                                                                                                                                                                                                                                                                                                                                                                                                                                                                                                                                                                                                                                                                                                                                                                                                                                                                                                                                                                                                                                                                                                                                                                                                                                      |                          |
|-----------------------------------|------------------------------------------------------------------------------------------------------------------------------------------------------------------------------------------------------------------------------------------------------------------------|--------------------------------------------------------------------------------------------------------------------------------------------------------------------------------------------------------------------------------------------------------------------------------------------------------------------------------------------------------------------------------------------------------------------------------------------------------------------------------------------------------------------------------------------------------------------------------------------------------------------------------------------------------------------------------------------------------------------------------------------------------------------------------------------------------------------------------------------------------------------------------------------------------------------------------------------------------------------------------------------------------------------------------------------------------------------------------------------------------------------------------------------------------------------------------------------------------------------------------------------------------------------------------------------------------------------------------------------------------------------------------------------------------------------------------------------------------------------------------------------------------------------------------------------------------------------------------------------------------------------------------------------------------------------------------------------------------------------------------------------------------------------------------------------------------------------------------------------------------------------------------------------------------------------------------------------------------------------------------------------------------------------------------------------------------------------------------------------------------------------------------------|--------------------------|
| Project Size                      | Phase 1: 250 ha (expandable up to 400ha) * Advanced Development : 65 ha                                                                                                                                                                                                |                                                                                                                                                                                                                                                                                                                                                                                                                                                                                                                                                                                                                                                                                                                                                                                                                                                                                                                                                                                                                                                                                                                                                                                                                                                                                                                                                                                                                                                                                                                                                                                                                                                                                                                                                                                                                                                                                                                                                                                                                                                                                                                                      |                          |
| Location                          | Araihazar, Narayanganj District, Bangladesh (1 hour from Dhaka / 32km)                                                                                                                                                                                                 |                                                                                                                                                                                                                                                                                                                                                                                                                                                                                                                                                                                                                                                                                                                                                                                                                                                                                                                                                                                                                                                                                                                                                                                                                                                                                                                                                                                                                                                                                                                                                                                                                                                                                                                                                                                                                                                                                                                                                                                                                                                                                                                                      |                          |
| Shareholder                       | - Sumitomo Corporation : 76%<br>- Bangladesh Economic Zones Authority (BEZA) : 24%                                                                                                                                                                                     |                                                                                                                                                                                                                                                                                                                                                                                                                                                                                                                                                                                                                                                                                                                                                                                                                                                                                                                                                                                                                                                                                                                                                                                                                                                                                                                                                                                                                                                                                                                                                                                                                                                                                                                                                                                                                                                                                                                                                                                                                                                                                                                                      |                          |
| Advantages                        | <ol> <li>G2G Project between Bangladesh and Japan (USD 370mil ODA Fund for Project)</li> <li>1st EZ developed by Japanese Developer with High Quality Infrastructure</li> <li>Assistance for Governmental Permissions / Licenses by One Stop Service Center</li> </ol> |                                                                                                                                                                                                                                                                                                                                                                                                                                                                                                                                                                                                                                                                                                                                                                                                                                                                                                                                                                                                                                                                                                                                                                                                                                                                                                                                                                                                                                                                                                                                                                                                                                                                                                                                                                                                                                                                                                                                                                                                                                                                                                                                      |                          |
| Development<br>Schedule           | Aug. 2020                                                                                                                                                                                                                                                              | Land Filling Work Commencement by BEZA                                                                                                                                                                                                                                                                                                                                                                                                                                                                                                                                                                                                                                                                                                                                                                                                                                                                                                                                                                                                                                                                                                                                                                                                                                                                                                                                                                                                                                                                                                                                                                                                                                                                                                                                                                                                                                                                                                                                                                                                                                                                                               |                          |
|                                   | End of 2021                                                                                                                                                                                                                                                            | Construction Work / Sales Commencement by BSEZ                                                                                                                                                                                                                                                                                                                                                                                                                                                                                                                                                                                                                                                                                                                                                                                                                                                                                                                                                                                                                                                                                                                                                                                                                                                                                                                                                                                                                                                                                                                                                                                                                                                                                                                                                                                                                                                                                                                                                                                                                                                                                       |                          |
|                                   | End of 2022                                                                                                                                                                                                                                                            | BSEZ Official Operation Start                                                                                                                                                                                                                                                                                                                                                                                                                                                                                                                                                                                                                                                                                                                                                                                                                                                                                                                                                                                                                                                                                                                                                                                                                                                                                                                                                                                                                                                                                                                                                                                                                                                                                                                                                                                                                                                                                                                                                                                                                                                                                                        |                          |
| Basic<br>Infrastructure<br>(Plan) | Power                                                                                                                                                                                                                                                                  | <ul> <li>Receiving: 230kV Ultra High Voltage Grid Line</li> <li>Substation: 230/33 kV with 75MVA Capacity *</li> <li>Distribution (to Factory): 33kV Line</li> </ul>                                                                                                                                                                                                                                                                                                                                                                                                                                                                                                                                                                                                                                                                                                                                                                                                                                                                                                                                                                                                                                                                                                                                                                                                                                                                                                                                                                                                                                                                                                                                                                                                                                                                                                                                                                                                                                                                                                                                                                 |                          |
|                                   | Water                                                                                                                                                                                                                                                                  | <ul> <li>• WPP: 3,000m3 / day * (* Expansion (* Expan</li></ul> | andable based on Demand) |
|                                   | Flood<br>Prevention                                                                                                                                                                                                                                                    | <ul> <li>Factory Area: 6.5m (ASL) by Land Filling</li> <li>Embankment: 8.0m (ASL)</li> </ul>                                                                                                                                                                                                                                                                                                                                                                                                                                                                                                                                                                                                                                                                                                                                                                                                                                                                                                                                                                                                                                                                                                                                                                                                                                                                                                                                                                                                                                                                                                                                                                                                                                                                                                                                                                                                                                                                                                                                                                                                                                         |                          |