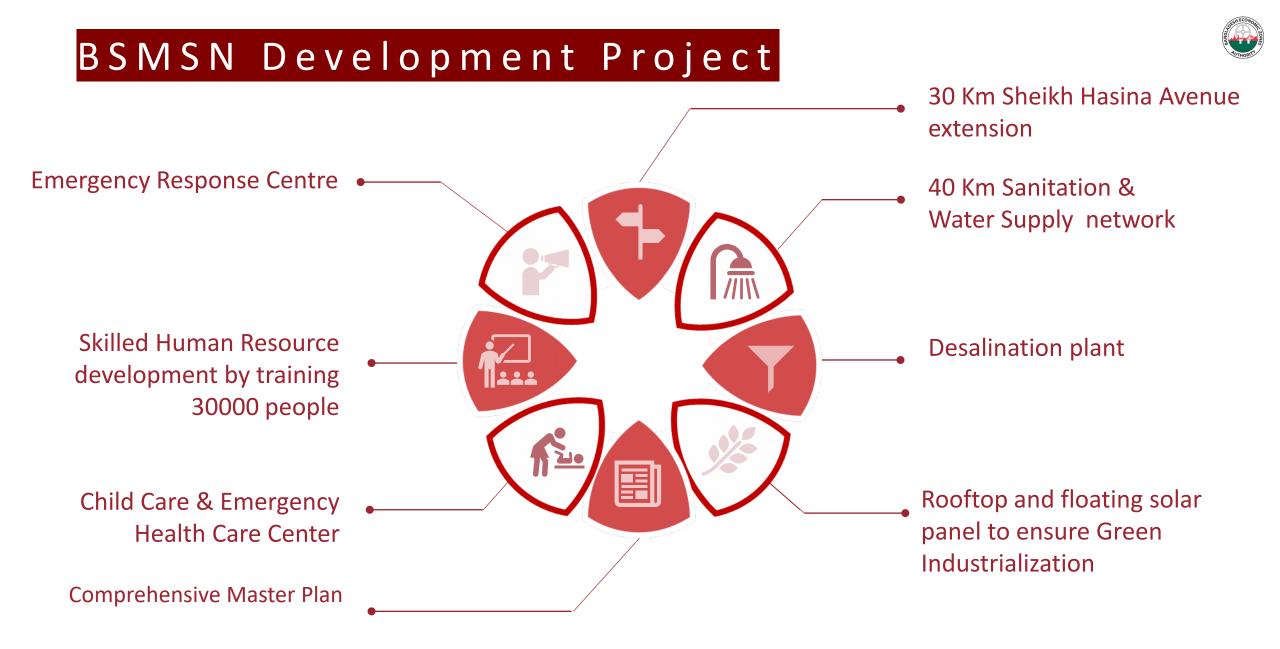

## **BSMSN Development Project**

## World Bank financed

January 2021-December 2025

43670 million Taka

Attract Private Investment, Generate Employment and Ensure Sustainable Development