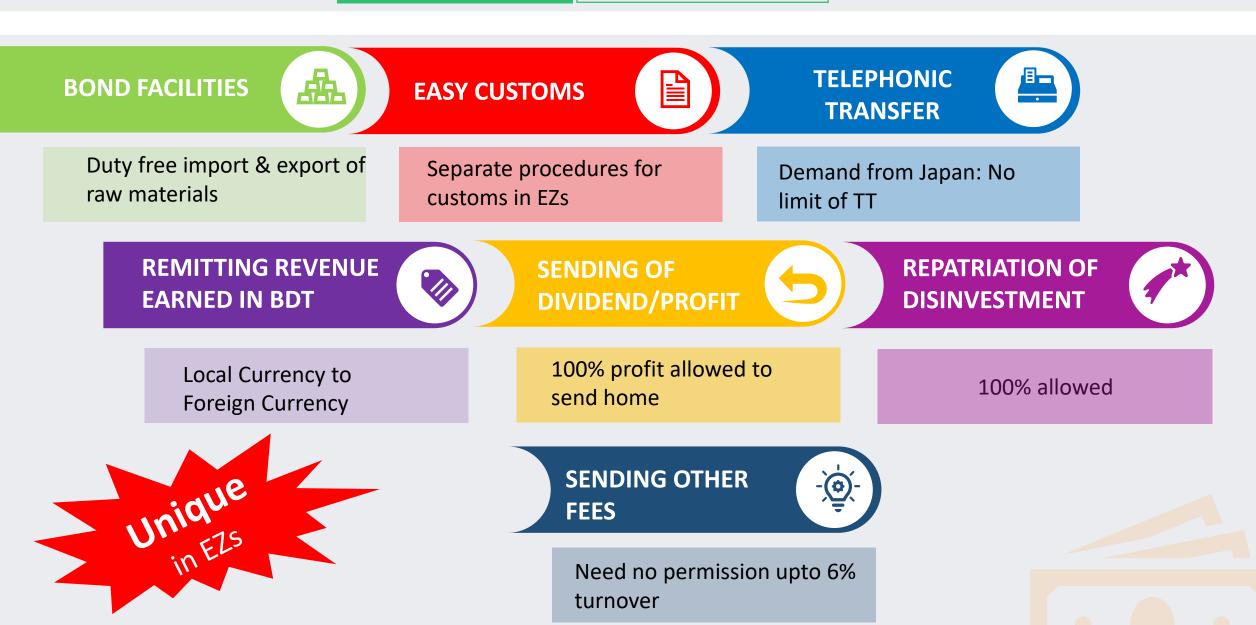

## **10M**

Generating direct & indirect employment for 10 million people

\$40B

Export / Production to the tune of 40 billion USD

Both domestic & International

NONFISCAL INCENTIVES

Zone Developer