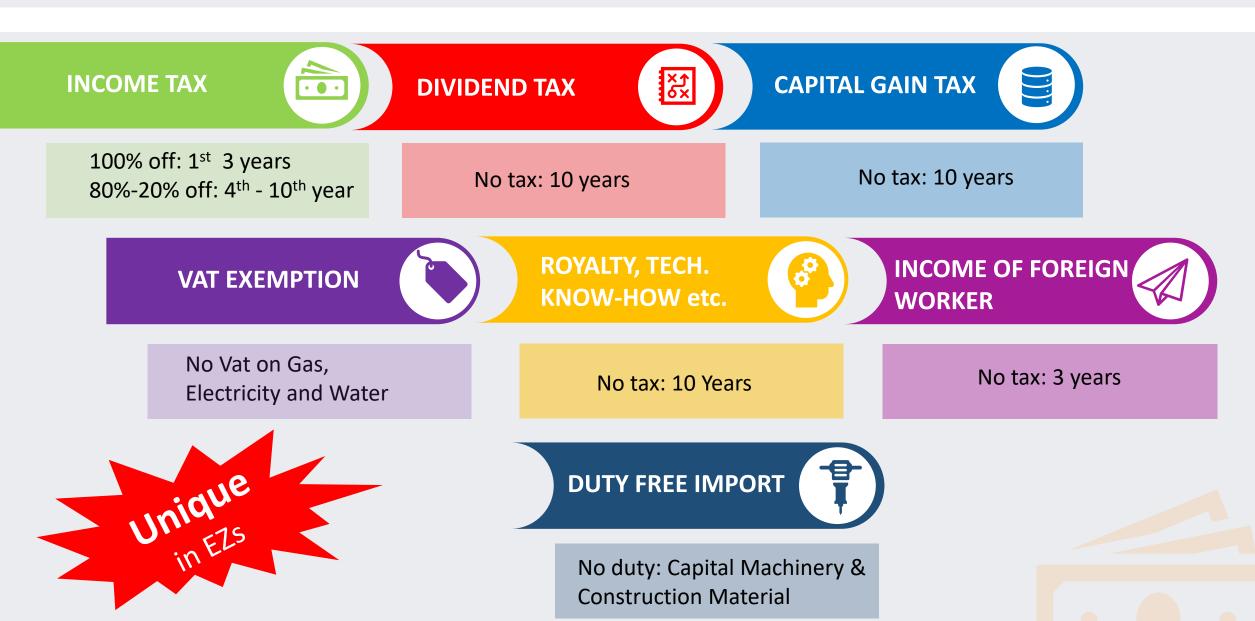

## **10M**

Generating direct & indirect employment for 10 million people

\$40B

Export / Production to the tune of 40 billion USD

Both domestic & International

NONFISCAL INCENTIVES

Zone Developer