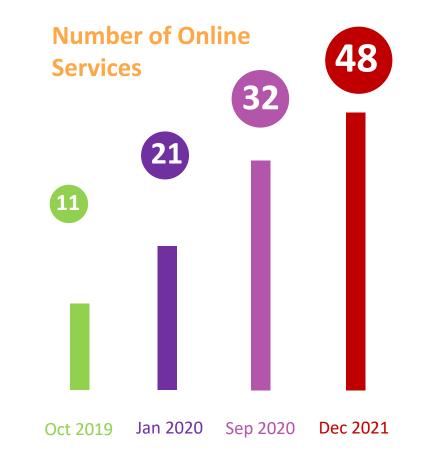

#### BEZA governed by a Two-tier management structure

Delivering 125 types of services through One Stop Service Centre of which 48 are being delivered online

29 industrial Units are running their production in EZs and 39 units are in construction stage

#### **BEZA OSS Centre**

BEZA OSS Centre was inaugurated in October 2019. Since then this center has been working ceaselessly to streamline the service delivery process following SOPs.

OSS Portal 48 Online Services