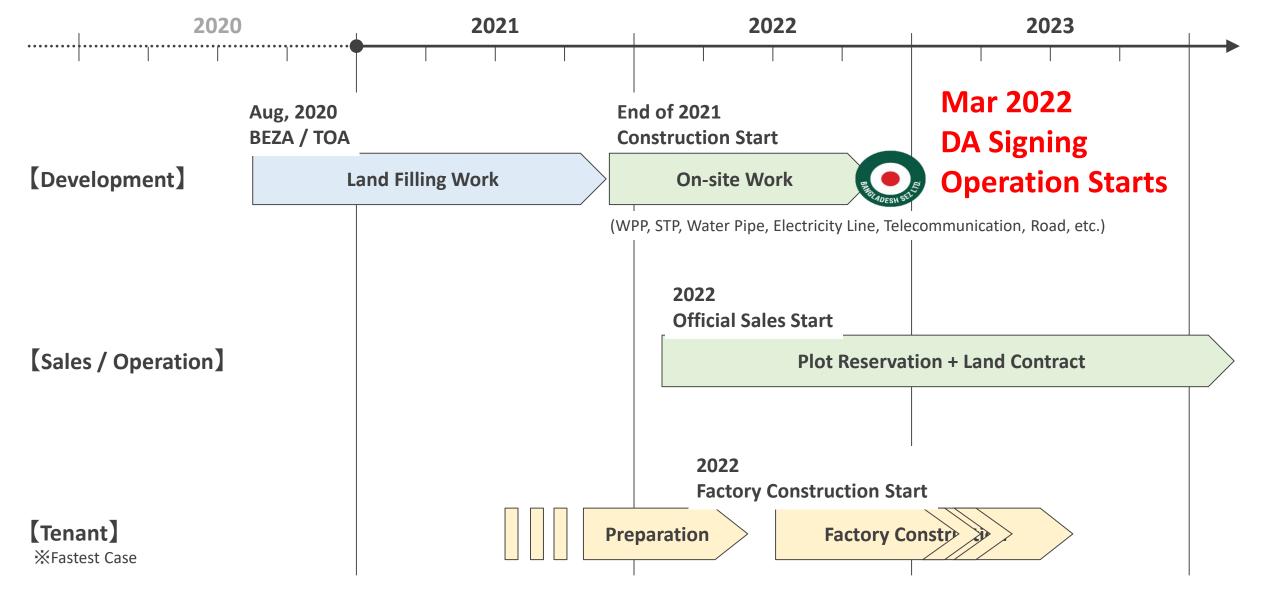

## Outline of Special Economic Zone

| Name of SEZ                       | Bangladesh Special Economic Zone (BSEZ)                                                                                                                                                                                                                                |                                                                                                                                                                                                                                                                                                                                                                                                                                                                                                                                                                                                                                                                                                                                                                                                                                                                                                                                                                                                                                                                                                                                                                                                                                                                                                                                                                                                                                                                                                                                                                                                                                                                                                                                                                                                                                                                                                                                                                                                                                                                                                                                      |                          |
|-----------------------------------|------------------------------------------------------------------------------------------------------------------------------------------------------------------------------------------------------------------------------------------------------------------------|--------------------------------------------------------------------------------------------------------------------------------------------------------------------------------------------------------------------------------------------------------------------------------------------------------------------------------------------------------------------------------------------------------------------------------------------------------------------------------------------------------------------------------------------------------------------------------------------------------------------------------------------------------------------------------------------------------------------------------------------------------------------------------------------------------------------------------------------------------------------------------------------------------------------------------------------------------------------------------------------------------------------------------------------------------------------------------------------------------------------------------------------------------------------------------------------------------------------------------------------------------------------------------------------------------------------------------------------------------------------------------------------------------------------------------------------------------------------------------------------------------------------------------------------------------------------------------------------------------------------------------------------------------------------------------------------------------------------------------------------------------------------------------------------------------------------------------------------------------------------------------------------------------------------------------------------------------------------------------------------------------------------------------------------------------------------------------------------------------------------------------------|--------------------------|
| Project Size                      | Phase 1: 250 ha (expandable up to 400ha) * Advanced Development : 65 ha                                                                                                                                                                                                |                                                                                                                                                                                                                                                                                                                                                                                                                                                                                                                                                                                                                                                                                                                                                                                                                                                                                                                                                                                                                                                                                                                                                                                                                                                                                                                                                                                                                                                                                                                                                                                                                                                                                                                                                                                                                                                                                                                                                                                                                                                                                                                                      |                          |
| Location                          | Araihazar, Narayanganj District, Bangladesh (1 hour from Dhaka / 32km)                                                                                                                                                                                                 |                                                                                                                                                                                                                                                                                                                                                                                                                                                                                                                                                                                                                                                                                                                                                                                                                                                                                                                                                                                                                                                                                                                                                                                                                                                                                                                                                                                                                                                                                                                                                                                                                                                                                                                                                                                                                                                                                                                                                                                                                                                                                                                                      |                          |
| Shareholder                       | - Sumitomo Corporation : 76%<br>- Bangladesh Economic Zones Authority (BEZA) : 24%                                                                                                                                                                                     |                                                                                                                                                                                                                                                                                                                                                                                                                                                                                                                                                                                                                                                                                                                                                                                                                                                                                                                                                                                                                                                                                                                                                                                                                                                                                                                                                                                                                                                                                                                                                                                                                                                                                                                                                                                                                                                                                                                                                                                                                                                                                                                                      |                          |
| Advantages                        | <ol> <li>G2G Project between Bangladesh and Japan (USD 370mil ODA Fund for Project)</li> <li>1st EZ developed by Japanese Developer with High Quality Infrastructure</li> <li>Assistance for Governmental Permissions / Licenses by One Stop Service Center</li> </ol> |                                                                                                                                                                                                                                                                                                                                                                                                                                                                                                                                                                                                                                                                                                                                                                                                                                                                                                                                                                                                                                                                                                                                                                                                                                                                                                                                                                                                                                                                                                                                                                                                                                                                                                                                                                                                                                                                                                                                                                                                                                                                                                                                      |                          |
| Development<br>Schedule           | Aug. 2020                                                                                                                                                                                                                                                              | Land Filling Work Commencement by BEZA                                                                                                                                                                                                                                                                                                                                                                                                                                                                                                                                                                                                                                                                                                                                                                                                                                                                                                                                                                                                                                                                                                                                                                                                                                                                                                                                                                                                                                                                                                                                                                                                                                                                                                                                                                                                                                                                                                                                                                                                                                                                                               |                          |
|                                   | End of 2021                                                                                                                                                                                                                                                            | Construction Work / Sales Commencement by BSEZ                                                                                                                                                                                                                                                                                                                                                                                                                                                                                                                                                                                                                                                                                                                                                                                                                                                                                                                                                                                                                                                                                                                                                                                                                                                                                                                                                                                                                                                                                                                                                                                                                                                                                                                                                                                                                                                                                                                                                                                                                                                                                       |                          |
|                                   | End of 2022                                                                                                                                                                                                                                                            | BSEZ Official Operation Start                                                                                                                                                                                                                                                                                                                                                                                                                                                                                                                                                                                                                                                                                                                                                                                                                                                                                                                                                                                                                                                                                                                                                                                                                                                                                                                                                                                                                                                                                                                                                                                                                                                                                                                                                                                                                                                                                                                                                                                                                                                                                                        |                          |
| Basic<br>Infrastructure<br>(Plan) | Power                                                                                                                                                                                                                                                                  | <ul> <li>Receiving: 230kV Ultra High Voltage Grid Line</li> <li>Substation: 230/33 kV with 75MVA Capacity *</li> <li>Distribution (to Factory): 33kV Line</li> </ul>                                                                                                                                                                                                                                                                                                                                                                                                                                                                                                                                                                                                                                                                                                                                                                                                                                                                                                                                                                                                                                                                                                                                                                                                                                                                                                                                                                                                                                                                                                                                                                                                                                                                                                                                                                                                                                                                                                                                                                 |                          |
|                                   | Water                                                                                                                                                                                                                                                                  | <ul> <li>• WPP: 3,000m3 / day * (* Expansion (* Expan</li></ul> | andable based on Demand) |
|                                   | Flood<br>Prevention                                                                                                                                                                                                                                                    | <ul> <li>Factory Area: 6.5m (ASL) by Land Filling</li> <li>Embankment: 8.0m (ASL)</li> </ul>                                                                                                                                                                                                                                                                                                                                                                                                                                                                                                                                                                                                                                                                                                                                                                                                                                                                                                                                                                                                                                                                                                                                                                                                                                                                                                                                                                                                                                                                                                                                                                                                                                                                                                                                                                                                                                                                                                                                                                                                                                         |                          |

## **Development Schedule**