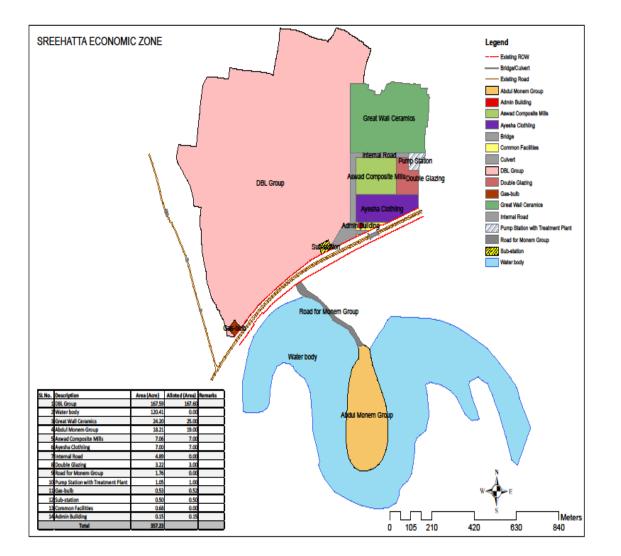

## SREEHATTA Economic Zone

44,000 new jobs Are expected to be generated

3 Industries are being built and within a year another 2 will start construction

Investment proposals to the tune of 1306 Million USD have been received and 231 Acres of Land has been allotted to 6 industries