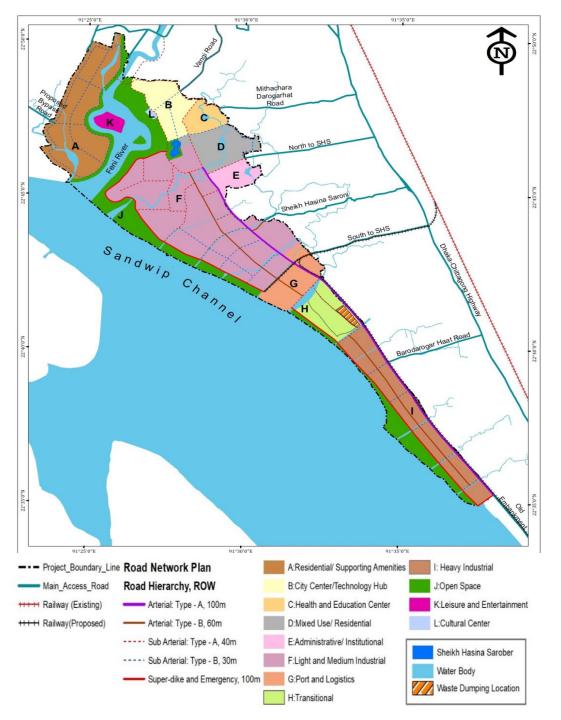

#### Master Plan

| Precinct | Name                             | Size in Acres | Size in % |
|----------|----------------------------------|---------------|-----------|
| Α        | Residential/Supporting Amenities | 4606.57       | 13.63     |
| В        | City Centre/Technology Hub       | 1682.91       | 4.98      |
| С        | Health and Education Centre      | 837.35        | 2.48      |
| D        | Mixed Use/Residential            | 1778.59       | 5.26      |
| E        | Administrative/Institutional     | 880.68        | 2.61      |
| F        | Light and Medium Industrial      | 10043.12      | 29.71     |
| G        | Port and Logistics               | 1802.29       | 5.33      |
| н        | Transitional                     | 1778.75       | 5.26      |
| I.       | Heavy Industrial                 | 3956.35       | 11.70     |
| J        | Open Space                       | 6030.42       | 17.84     |
| К        | Leisure and Entertainment        | 350.89        | 1.04      |
| L        | Cultural Center                  | 56.85         | 0.17      |
|          | Total Area                       | 33804.76      | 100.00    |