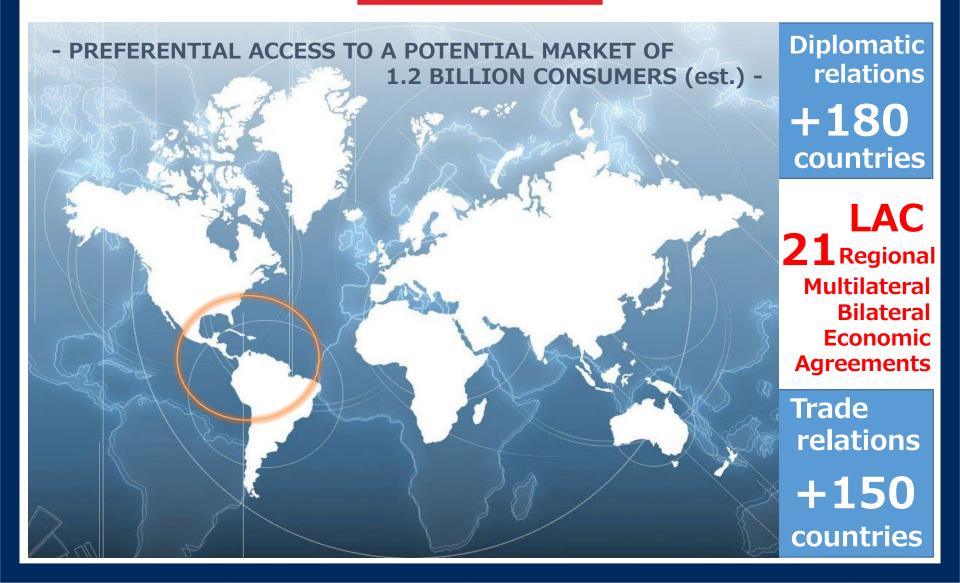

### OPEN ECONOMY. HIGHLY DEPENDANT ON FOREIGN TRADE. NET FOOD IMPORTING COUNTRY

Goods Imports 81%, Goods Exports 19%

### Exports to 119 countries.