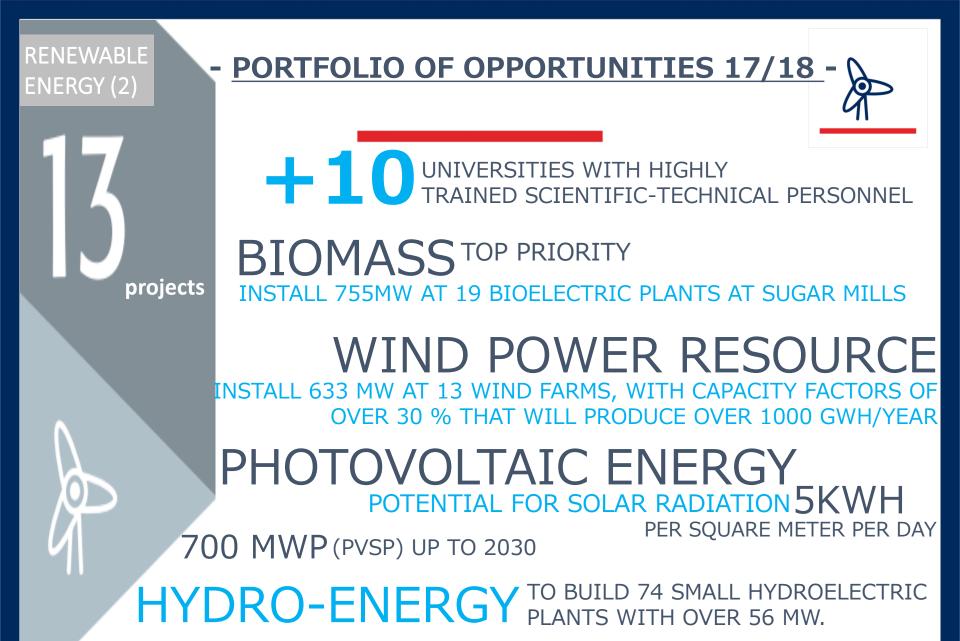

### - PORTFOLIO OF OPPORTUNITIES 17/18 -

projects

### **SECTORIAL POLICY**

To create, enlarge and modernize production capacities.

To promote projects to generate energy from renewable sources.

**4.3%** CURRENTLY LONG-TERM ECONOMIC / SOCIAL DEVELOPMENT PROGRAM

DEVELOPMENT PLAN UNTIL 2030 24%

BIOMASS PHOTOVOLTAIC ENERGY WIND POWER RESOURCE BIOGAS HYDRO-ENERGY

#### FACILITIES USING RENEWABLE ENERGY SOURCES TODAY

| Solar heaters            | 30988 |
|--------------------------|-------|
| Solar panels             | 9476  |
| Windmills                | 9343  |
| Biogas plants            | 3243  |
| Hydroelectric facilities | 147   |
| Sugar mills              | 56    |
| Solar farms              | 22    |
| Wind farms               | 4     |