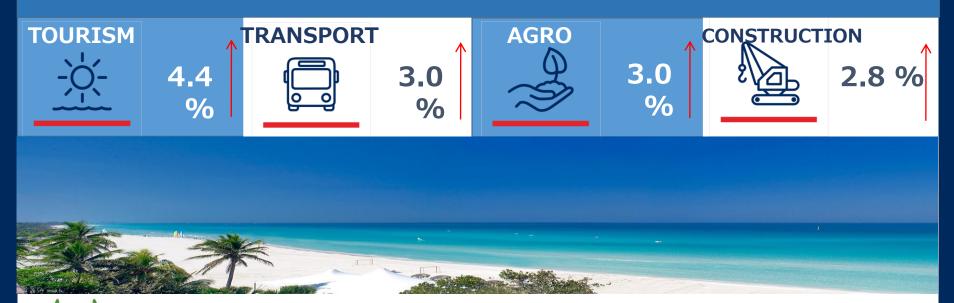

### **GROSS DOMESTIC PRODUCT grew up by 1.6%**

LERS' Varadero beach was voted THIRD BEST in the world.

Excellence Award as the SAFEST COUNTRY FOR TOURISM

Feria Internacional de Turismo International Tourism Trade Fair

### **SECTORIAL POLICY**

Increase food production, encourage sustainable development and increase efficiency, quality and competitiveness in the different forms of production management at work in this sector.

AGRO-FOOD (1)

FRUIT, VEGETABLES, GRAINS AND CEREALS, BEEF, PORK, POULTRY, ANIMAL FOOD AND MILK, AS WELL AS INTEGRAL PRODUCTS INCLUDING INTENSIVE MANAGEMENT OF FORESTRY PRODUCTS HAVING A COMMERCIAL NATURE.