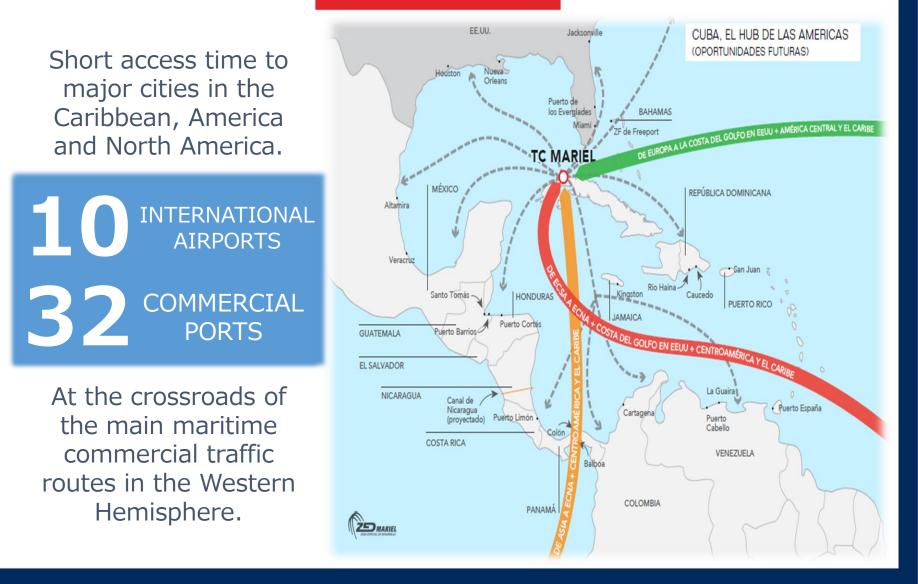

# - FOREIGN INVESTMENT/MARIEL SDZ -

#### **1ST**in Cuba. 45KM CONTAINERS West of Havana Most modern in the Region TERMINAL **Neo Panamax vessels**