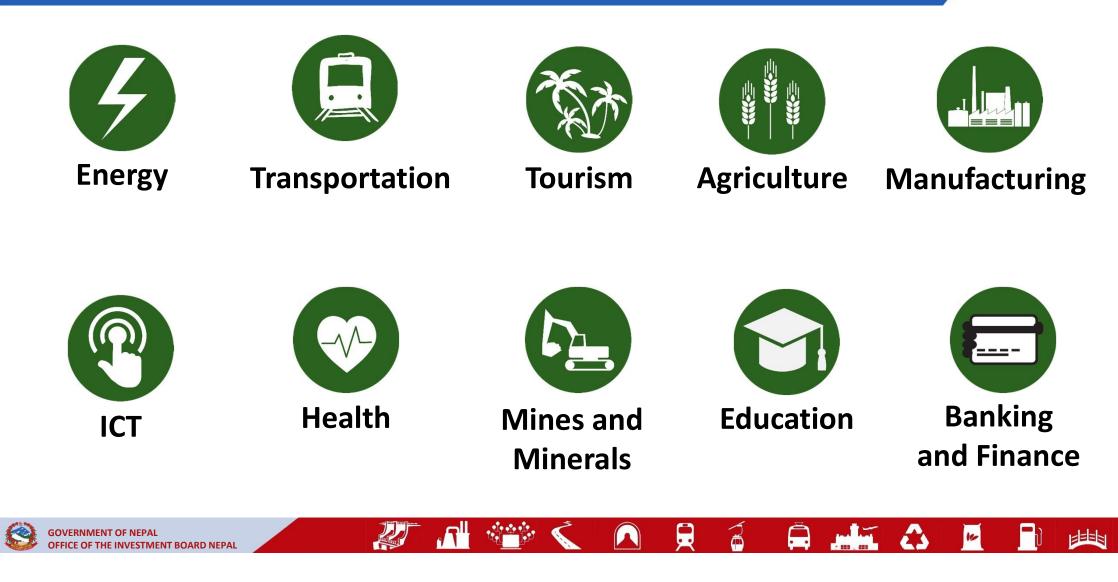

# **OPPORTUNITIES FOR JAPANESE INVESTORS IN NEPAL**

## **NEPAL - LAND OF OPPORTUNITIES**

## **OPPORTUNITIES FOR INVESTING IN NEPAL**

**GOVERNMENT OF NEPAL** OFFICE OF THE INVESTMENT BOARD NEPAL 18