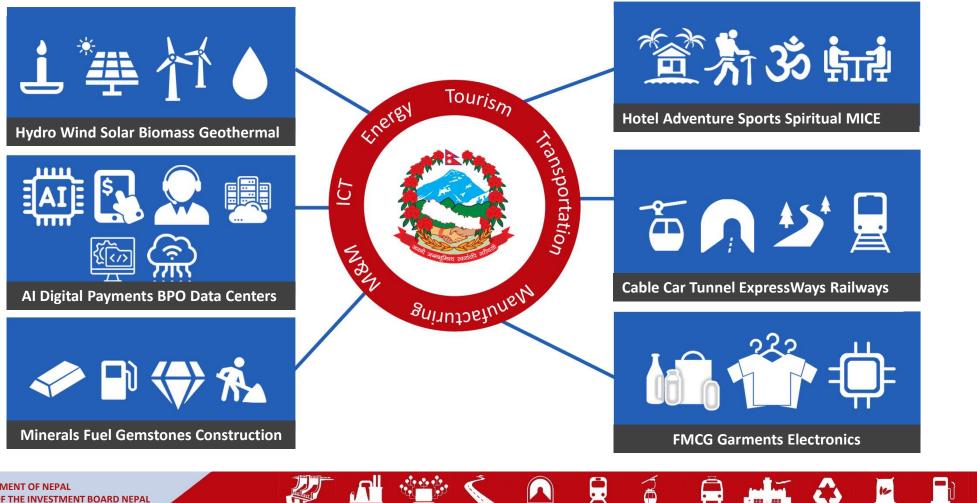

# **OPPORTUNITIES FOR JAPANESE INVESTORS IN NEPAL**

## **NEPAL - LAND OF OPPORTUNITIES**

## **OPPORTUNITIES FOR INVESTING IN NEPAL**

**GOVERNMENT OF NEPAL** OFFICE OF THE INVESTMENT BOARD NEPAL 18