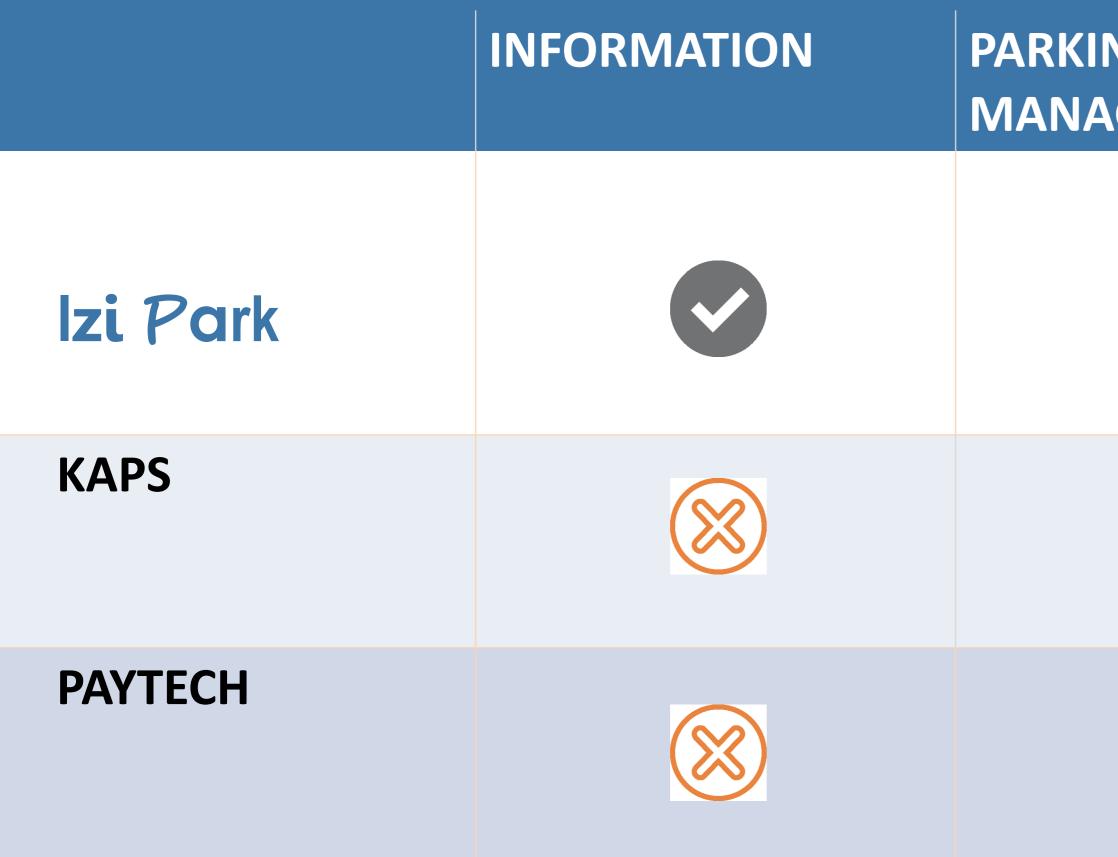

### COMPETITION

| NG<br>AGEMENT | Application | E-PAYMENT |
|---------------|-------------|-----------|
|               |             |           |
|               |             |           |
|               |             |           |