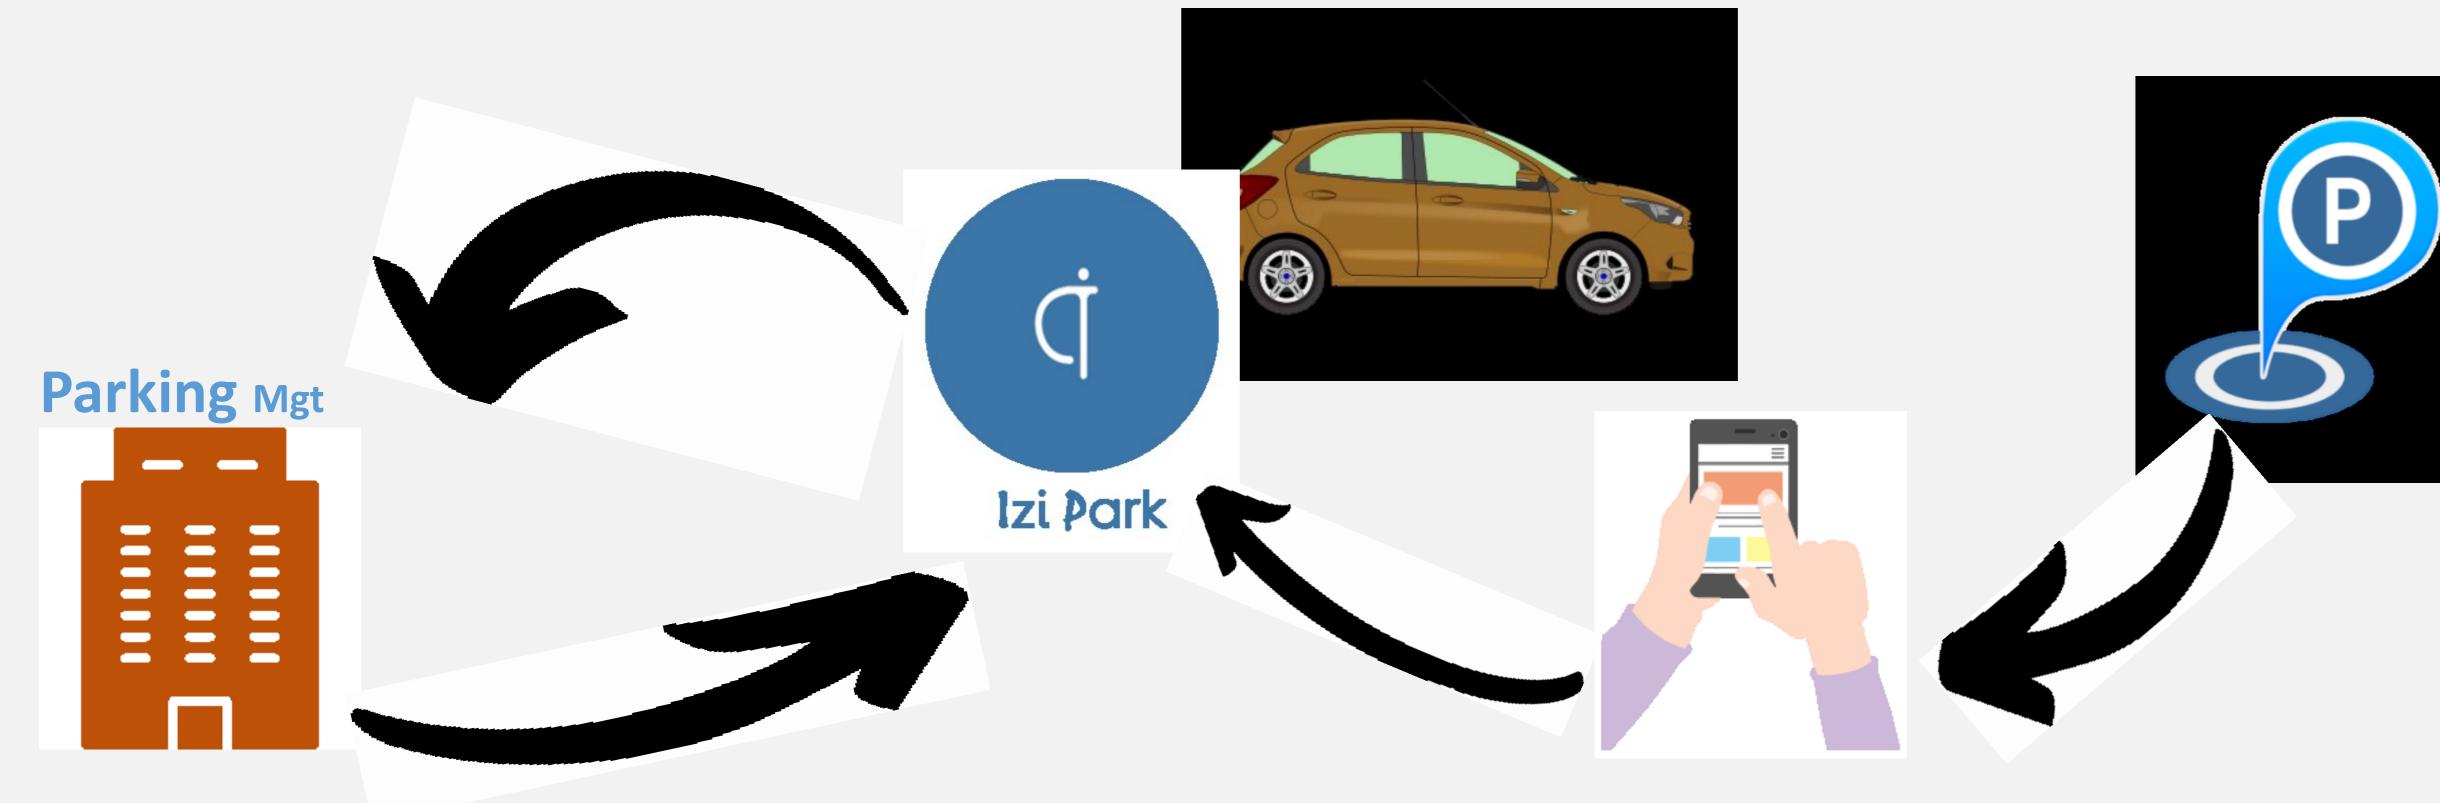

## SOLUTION

#### **Parking location**

Drivers will be able to locate a near by parking on the map their slot availability, prices on both indoor and outdoor parking Information on registered building

All buildings with our system, their information will be available on the platform

#### Booking of a parking slot

Also through our platform drivers will be able to book a parking place through our app

#### **Mobile payment**

Mobile payment will be available like Momo and Airtel money

### **Parking Managers**

Our app will interconnect with your parking system and you will know how much your parking spaces are making in terms of money and usage at the press of a button wherever you are.