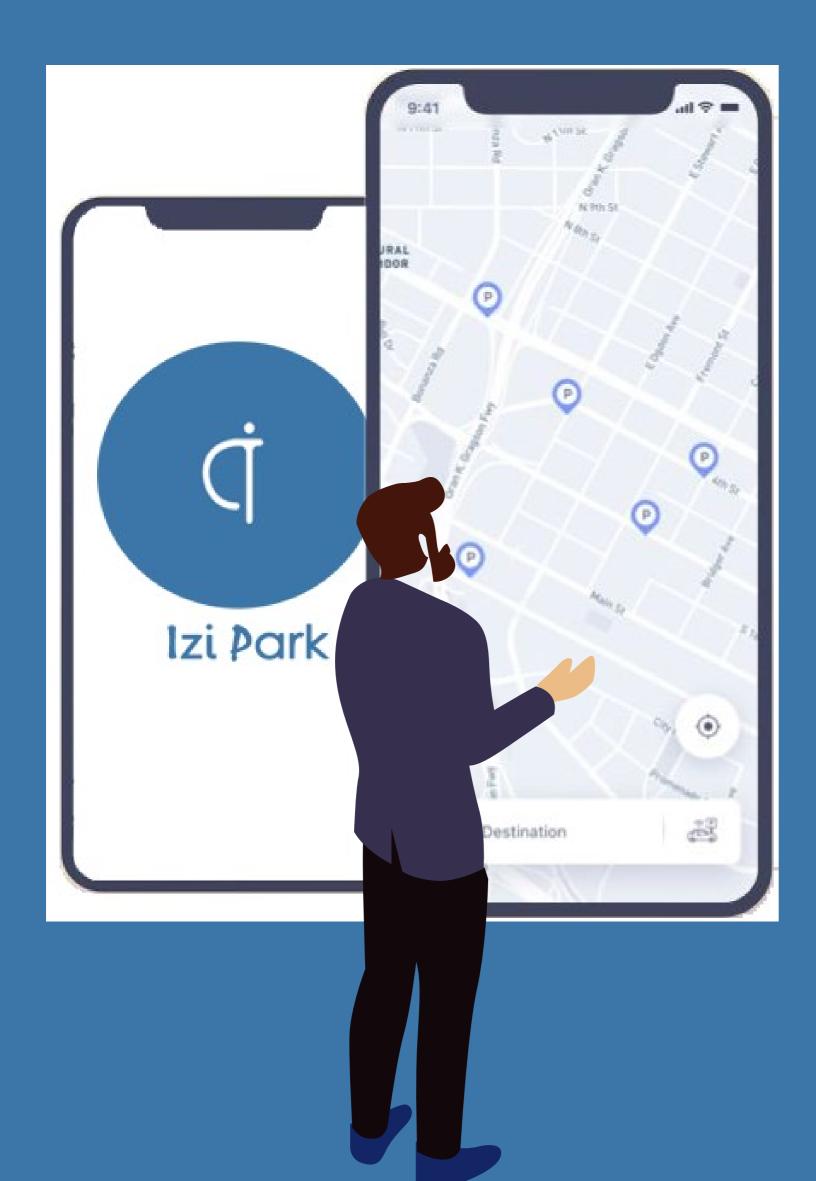

#### **Parking location**

Drivers will be able to locate a near by parking on the map their slot availability, prices on both indoor and outdoor parking Information on registered building

All buildings with our system, their information will be available on the platform

#### Booking of a parking slot

Also through our platform drivers will be able to book a parking place through our app

#### **Mobile payment**

Mobile payment will be available like Momo and Airtel money