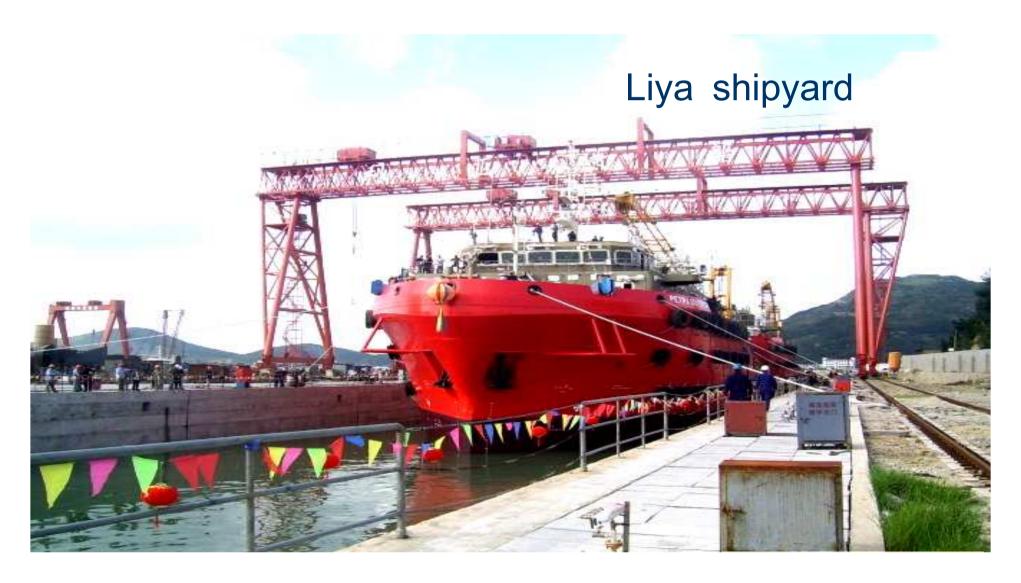

osest region: Mainland to Taiwan

Distance from Hsinchu: 68 n mile

◆The biggest Special customs supervision zones in China

## **International Planning System**



## **♦**Master plan

Over 20 international planning agencies: a free trade island an international tourism island, an ecologically livable island, and an intelligent island.

### **♦30 specific plans**

(ocean, industry, tourism, environmental protection, etc)



## **Three Major Ecosystems**



- ◆Windproof green belt
  - 50 million trees
  - Forest coverage: up from 29% to 37%
  - Survival rate: up from 50% to 90%



## **Three Major Ecosystems**



# **Three Major Ecosystems**



- **♦**Clean Energy System
  - Wind, tidal, solar and other forms





◆High-tech industry





# ◆Modern service industry





# ◆Ocean industry





# ◆Tourism and creative cultural industry





#### ◆Haixia-ruyi Town

• Green rate: 42.8%

• Total area: 1200 acres

 Six terminal systems : security, education, health, business, home and community

Green low-carbon and intelligence



### The Combination of Smart city and Eco-city



**Intelligent transportation** 

Intelligent life

**Green architecture** 

**Green community** 

## Happy, livable and intelligent island-Pingtan