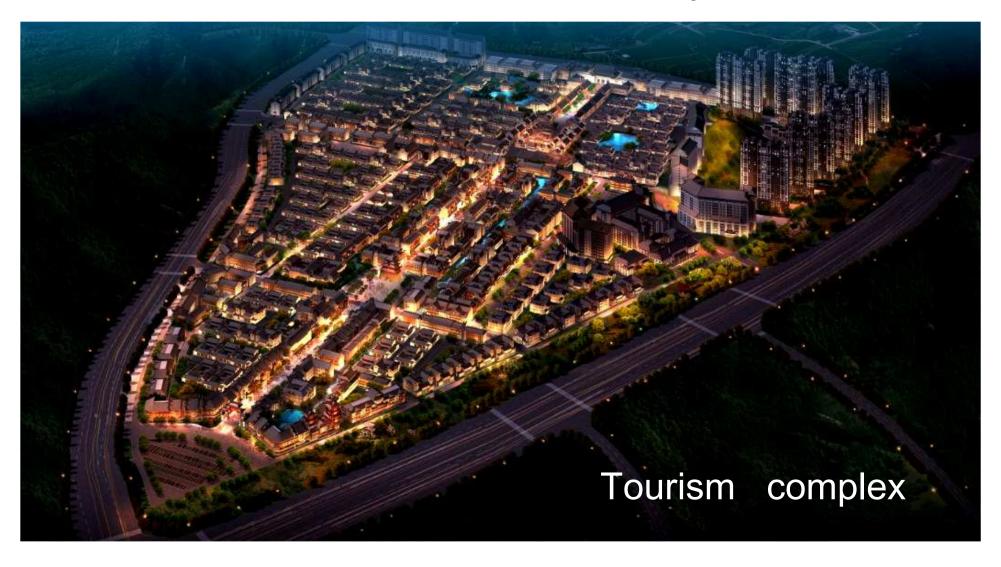

#### ◆Haixia-ruyi Town

• Green rate: 42.8%

• Total area: 1200 acres

 Six terminal systems : security, education, health, business, home and community

Green low-carbon and intelligence