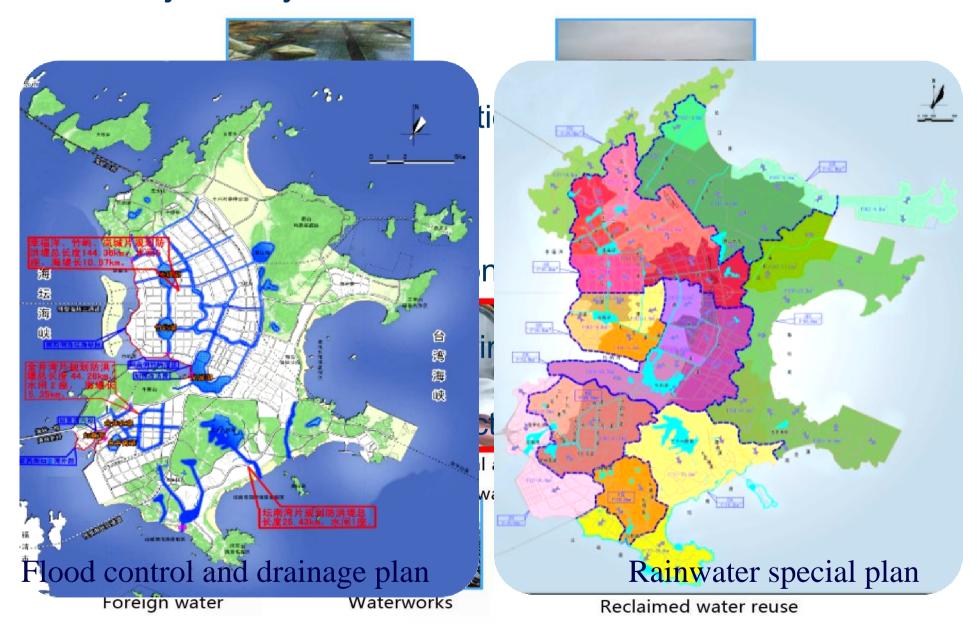

### **♦30 specific plans**

(ocean, industry, tourism, environmental protection, etc)