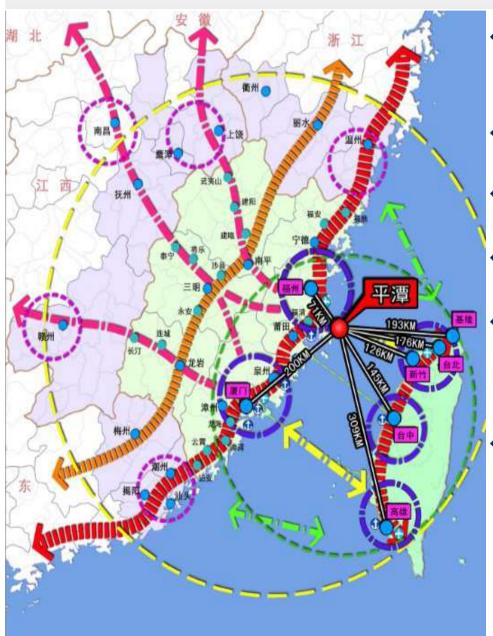

### **Introduction to Pingtan**

◆Location: Fujian Province

Southeast China

◆Size: Main island 324 KM<sup>2</sup>

◆ Population: 390,000

◆Establishment Time: February 2010

◆Closest region: Mainland to Taiwan

Distance from Hsinchu: 68 n mile