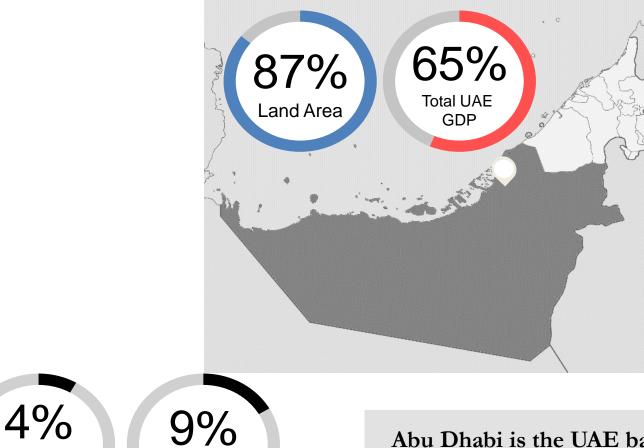

### Abu Dhabi

World Oil

Reserves

World

Natural Gas

Reserves

Abu Dhabi is the UAE backbone from Political & Economic Perspective

> نحواقتصاد مثالي Towards An Ideal Economy