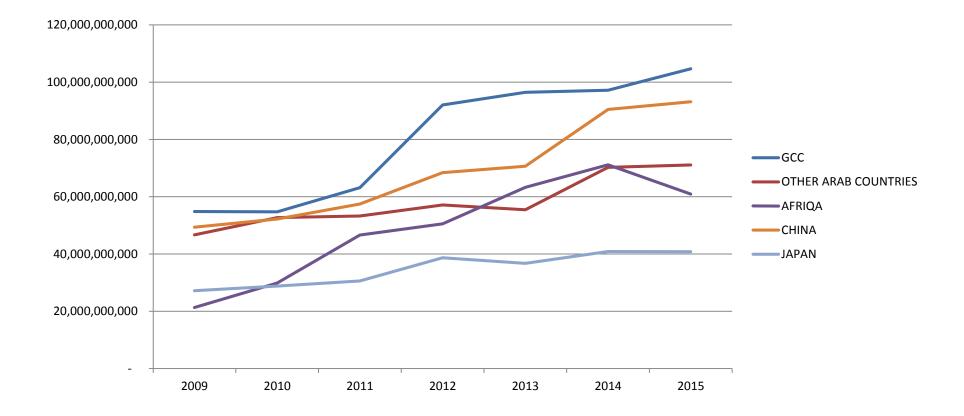

## U.A.E. IMPORTS, NON-OIL EXPORTS AND RE-EXPORTS BY GROUP OF COUNTRIES

دائــرة الـــتــهـيــة الاقــتـصـاديـــة DEPARTMENT OF ECONOMIC DEVELOPMENT