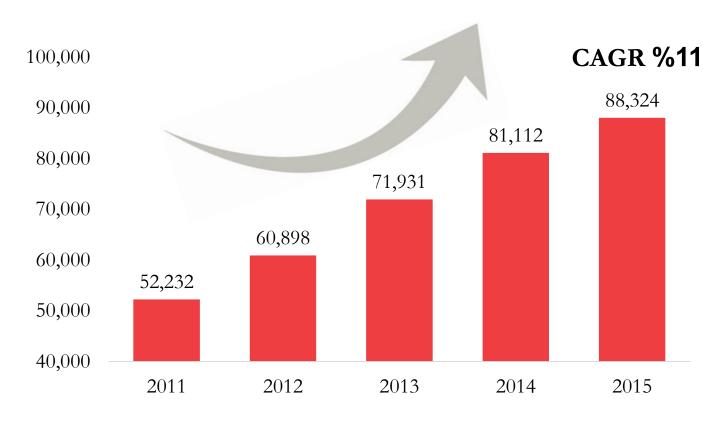

#### FDI Stock In Abu Dhabi (Million AED)

دائــرة الـــتــنــهـيــة الاقــتـصـاديـــة DEPARTMENT OF ECONOMIC DEVELOPMENT

In 2015, the UAE accounted for 24% of FDI projects for the Middle East and Africa

#### FDI Grows in Abu Dhabi 14.1% to AED 88 billion in 2015

 Japan FDI to Abu Dhabi according to SCAD in 2014 is AED 2.3 Billion at 2.8% of total FDI share

> نحو اقتصاد مثالي Towards An Ideal Economy

ُ دائــرة الـــتـنــهـيــة الاقــتـصـاديــة DEPARTMENT OF ECONOMIC DEVELOPMENT