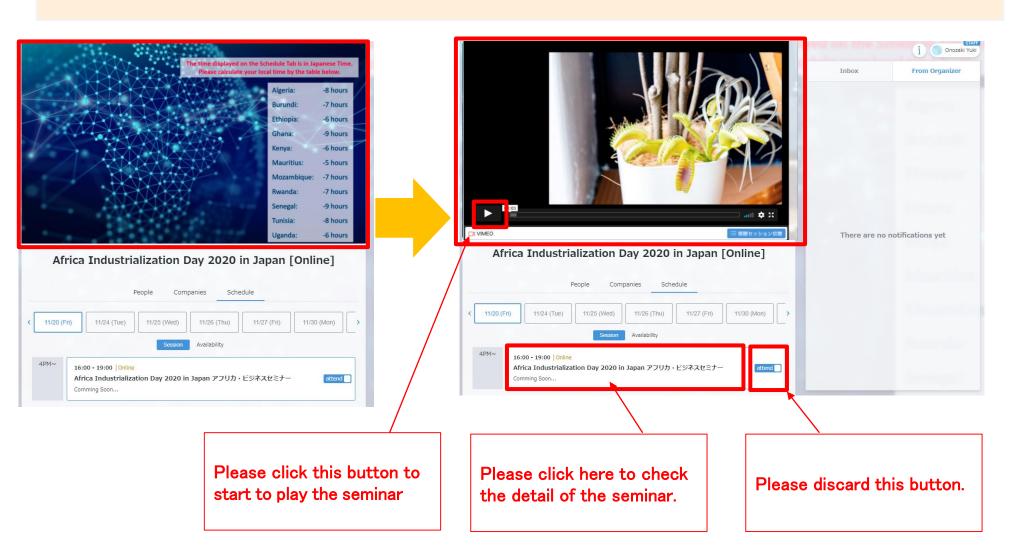

#### Start to watch the seminar

The image on the top page will automatically turn into the screen to watch the seminar.

3. Set up for online business matching