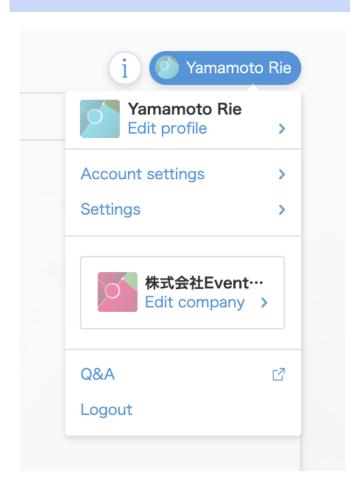

## Change your ID (email) and password

You can always change your ID address and password from the top right corner

Go to "Account settings"

Change your ID (email address) and password