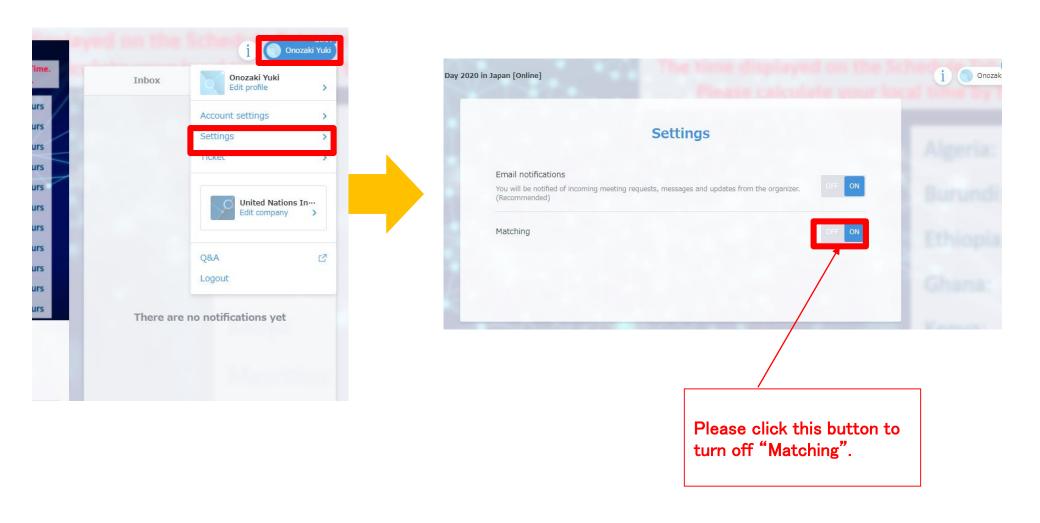

## If you are not joining the online business matching

Please click "Your name" on the upper right corner → "Settings" → please turn off "Matching"