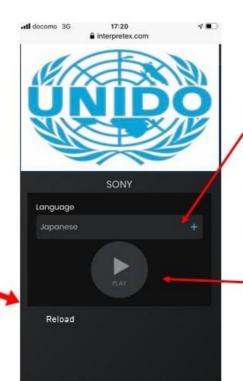

**Tap the URL** or **copy and paste the URL** to the browser of your smart phone or tablet.

https://interpretex.com/client/event/2ab56412b1163ee131e1246da0955bd1/configuration

## Or scan the QR code

- If the speaker speaks English, please listen to the speaker through the Webinar.
- When you are disconnected, tap [Reload]
  or reconnect to this page using the URL or QR code.

If you experience difficulties, please write to us in the Q & A section and we will help solve them.

Select English from the pull-down.

"Floor" is non-functional. The floor voices can be monitored through the Webinar.

Click "Play"