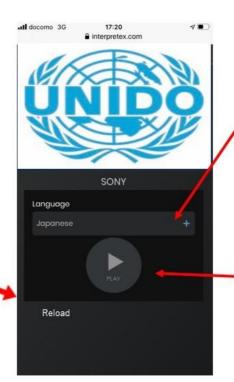

## Select English from the pull-down.

"Floor" is non-functional. The floor voices can be monitored through the Webinar.

Click "Play"